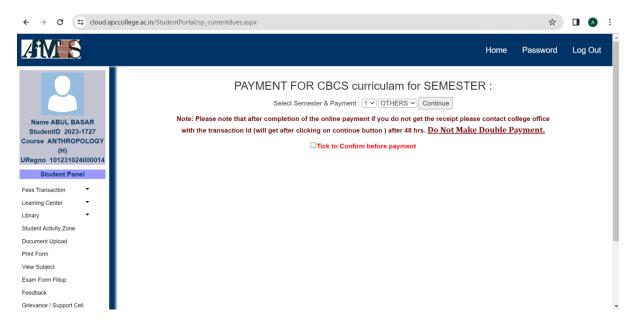

### Step 4: Choose Semester 1. Click "tick to confirm before payment" and "continue".

Step 6: Click on "**Pay**" and make payment with your card details. Download the payment receipt.

Students are also adviced to change the default password