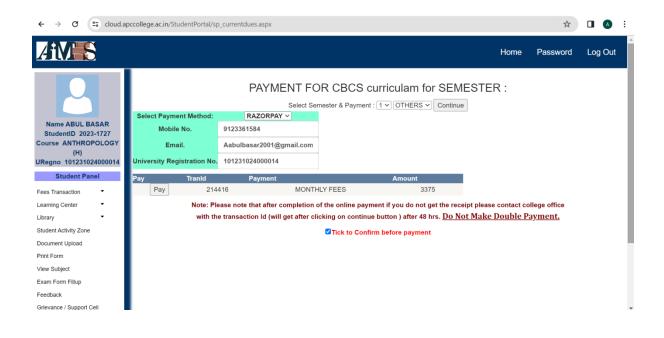

### Step 4: Choose Semester 1. Click "tick to confirm before payment" and "continue".

Step 6: Click on "**Pay**" and make payment with your card details. Download the payment receipt.

Students are also adviced to change the default password