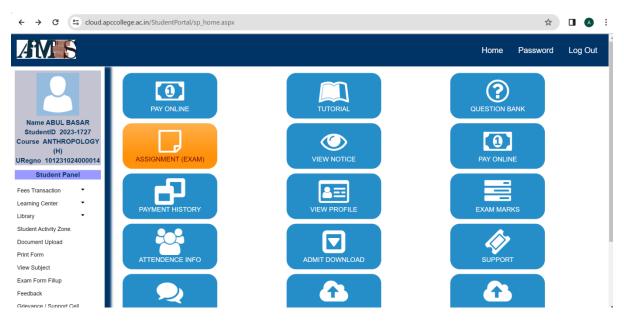

|   |         |  |
|         |                |                                                                                                                                                                         |   |         |  |
|         |                | Forgot Password?                                                                                                                                                        |   |         |  |
|         |                | Enter your Student ID and<br>If you do not remember you<br>"Forgot Password" option                                                                                     |   | In      |  |

## Step 3: Click PAY ONLINE.



### Step 4: Choose Semester 1. Click "tick to confirm before payment" and "continue".



Step 6: Click on "**Pay**" and make payment with your card details. Download the payment receipt.



Students are also adviced to change the default password